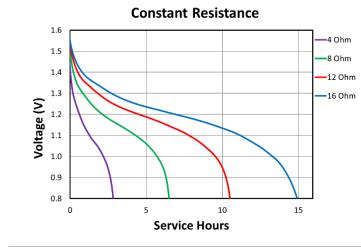

#### **Typical Internal Resistance**

Delivered capacity is dependent on the applied load, operating temperature and cut-off voltage. Please refer to the charts and discharge data shown for examples of the energy/service life that the battery will provide for various load conditions.

This data is subject to change. Performance information is typical. Contact Duracell for the latest information.