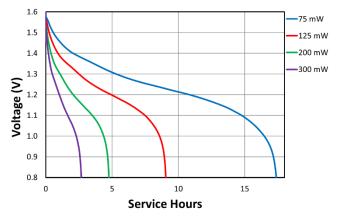

rage area should be clean, cool, dry and ventilated) | 5°C to 30°C<br>(41°F to 86° F)   |



PROFESSIONAL BATTERIES Procell Professional batteries Berkshire Corporate Park Phone: 1-800-544-5454 (Toll-free) Delivered capacity is dependent on the applied load, operating temperature and cut-off voltage. Please refer to the charts and discharge data shown for examples of the energy/service life that the battery will provide for various load conditions.

This data is subject to change. Performance information is typical. Contact Duracell for the latest information.

### TYPICAL PERFORMANCE

**PROFESSIONAL BATTERIES** 





**Constant Current - 150mA** 



PROCELL® PROFESSIONAL BATTERIES Procell Professional batteries Berkshire Corporate Park Phone: 1-800-544-5454 (Toll-free)



Constant Power



#### **Typical Internal Resistance**



Delivered capacity is dependent on the applied load, operating temperature and cut-off voltage. Please refer to the charts and discharge data shown for examples of the energy/service life that the battery will provide for various load conditions.

This data is subject to change. Performance information is typical. Contact Duracell for the latest information.

# Zn / MnO<sub>2</sub>