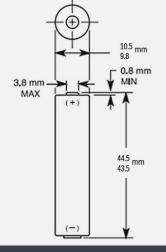

# ALKALINE-MANGANESE DIOXIDE BATTERY



## Size: AAA (LR03) PX2400



Dimensions shown are IEC standards

#### **KEY FEATURES**

- Reliable Performance
- Excellent resistance to corrosion
- Designed to meet all major quality, safety and environmental standards:
  - o Safety: IEC 60086-5
  - o ANSI C 18.1M, Part-2
  - o EU Battery Directive
  - Quality: ISO 14001 and 9001, Duracell World Class Continuous Improvement Program

#### TYPICAL APPLICATIONS

- Blood pressure monitors
- Soap dispensers
- Flashlights
- Pulse oximeters

#### **ELECTRICAL CHARACTERISTICS**

| • | Nominal capacity (25 mA Cont., .8V cut-off) | 1,223 mAh |
|---|---------------------------------------------|-----------|
|---|---------------------------------------------|-----------|

- Typical Voltage (at + 20 °C)
  1.5 V
- AC Impedance @ 1kHz
  116 mΩ

# PHYSICAL CHARACTERISTICS

| • | T