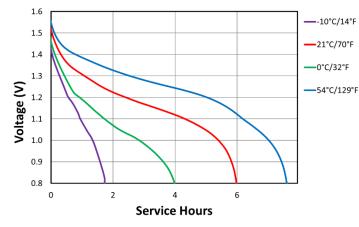

PROFESSIONAL BATTERIES Procell Professional batteries Berkshire Corporate Park Phone: 1-800-544-5454 (Toll-free) Delivered capacity is dependent on the applied load, operating temperature and cut-off voltage. Please refer to the charts and discharge data shown for examples of the energy/service life that the battery will provide for various load conditions.

This data is subject to change. Performance information is typical. Contact Duracell for the latest information.