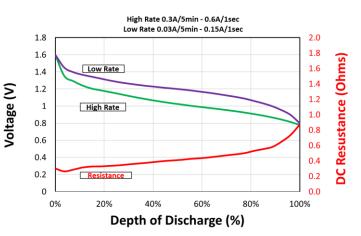

#### **Typical Internal Resistance**

Delivered capacity is dependent on the applied load, operating temperature and cut-off voltage. Please refer to the charts and discharge data shown for examples of the energy/service life that the battery will provide for various load conditions.

This data is subject to change. Performance information is typical. Contact Duracell for the latest information.