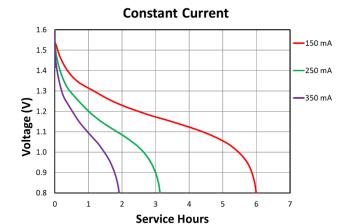

### TYPICAL PERFORMANCE

**PROFESSIONAL BATTERIES** 

**Constant Current - 150mA** 

PROCELL® PROFESSIONAL BATTERIES Procell Professional batteries Berkshire Corporate Park Phone: 1-800-544-5454 (Toll-free)