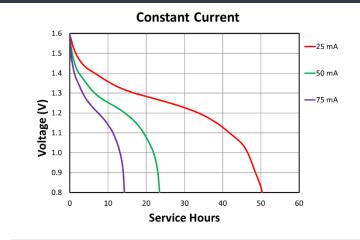

PROFESSIONAL BATTERIES Procell Professional batteries Berkshire Corporate Park Phone: 1-800-544-5454 (Toll-free) Delivered capacity is dependent on the applied load, operating temperature and cut-off voltage. Please refer to the charts and discharge data shown for examples of the energy/service life that the battery will provide for various load conditions.

This data is subject to change. Performance information is typical. Contact Duracell for the latest information.