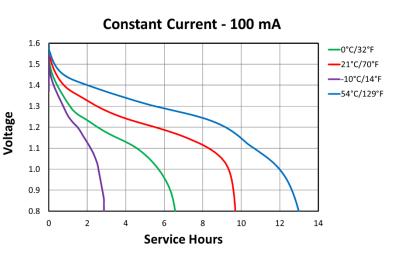

PROFESSIONAL BATTERIES
Procell Professional batteries
Berkshire Corporate Park
Phone: 1-800-544-5454 (Toll-free)

Delivered capacity is dependent on the applied load, operating temperature and cut-off voltage. Please refer to the charts and discharge data shown for examples of the energy/service life that the battery will provide for various load conditions.

# TYPICAL PERFORMANCE