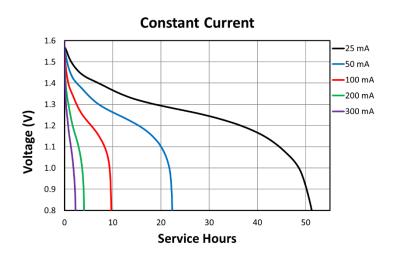

PROFESSIONAL BATTERIES
Procell Professional batteries
Berkshire Corporate Park
Phone: 1-800-544-5454 (Toll-free)

Delivered capacity is dependent on the applied load, operating temperature and cut-off voltage. Please refer to the charts and discharge data shown for examples of the energy/service life that the battery will provide for various load conditions.

This data is subject to change. Performance information is typical. Contact Duracell for the latest information.

# TYPICAL PERFORMANCE