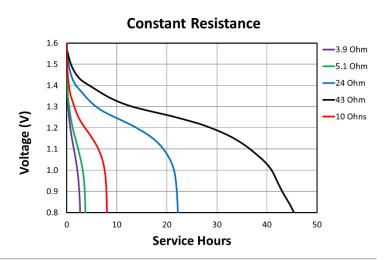

PROFESSIONAL BATTERIES
Procell Professional batteries
Berkshire Corporate Park
Phone: 1-800-544-5454 (Toll-free)

Delivered capacity is dependent on the applied load, operating temperature and cut-off voltage. Please refer to the charts and discharge data shown for examples of the energy/service life that the battery will provide for various load conditions.

This data is subject to change. Performance information is typical. Contact Duracell for the latest information.

# TYPICAL PERFORMANCE