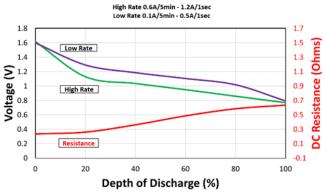

3.5 cm³ (0.2 in³)

Terminals

## **OPERATING & STORAGE CONDITIONS**

Operating temperature range

(-4°F to 130°F)

-20°C to 54°C

 Recommended Storage (storage area should be clean, cool, dry and ventilated)

5°C to 30°C (41°F to 86° F)

**PROCELL®** 

PROFESSIONAL BATTERIES
Procell Professional batteries
Berkshire Corporate Park
Phone: 1-800-544-5454 (Toll-free)

Delivered capacity is dependent on the applied load, operating temperature and cut-off voltage. Please refer to the charts and discharge data shown for examples of the energy/service life that the battery will provide for various load conditions.

This data is subject to change. Performance information is typical. Contact Duracell for the latest information.



# TYPICAL PERFORMANCE









## **Typical Internal Resistance**



# **PROCELL®**

PROFESSIONAL BATTERIES

Procell Professional batteries Berkshire Corporate Park Phone: 1-800-544-5454 (Toll-free) Delivered capacity is dependent on the applied load, operating temperature and cut-off voltage. Please refer to the charts and discharge data shown for examples of the energy/service life that the battery will provide for various load conditions.

This data is subject to change. Performance information is typical. Contact Duracell for the latest information.