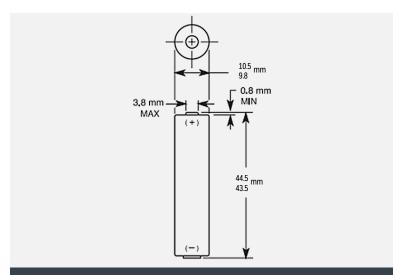

# ALKALINE-MANGANESE DIOXIDE BATTERY

Size: AAA (LR03) PC2400

Dimensions shown are IEC standards

#### PHYSICAL CHARACTERISTICS

■ Typical weight 11.4 g (0.4 oz)

Typical volume
 3.5 cm³ (0.2 in³)

Terminals