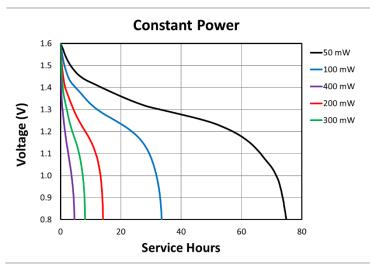

#### TYPICAL PERFORMANCE

# PROCELL®

PROFESSIONAL BATTERIES
Procell Professional batteries

Berkshire Corporate Park Phone: 1-800-544-5454 (Toll-free) Delivered capacity is dependent on the applied load, operating temperature and cut-off voltage. Please refer to the charts and discharge data shown for examples of the energy/service life that the battery will provide for various load conditions.

This data is subject to change. Performance information is typical. Contact Duracell for the latest information.