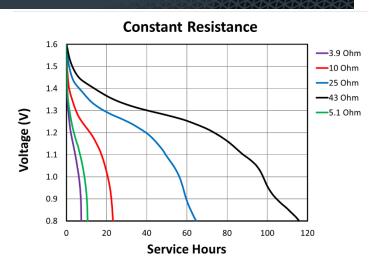

#### **Typical Internal Resistance**

PROCELL®
PROFESSIONAL BATTERIES

Procell Professional batteries Berkshire Corporate Park

Phone: 1-800-544-5454 (Toll-free)

Delivered capacity is dependent on the applied load, operating temperature and cut-off voltage. Please refer to the charts and discharge data shown for examples of the energy/service life that the battery will provide for various load conditions.

This data is subject to change. Performance information is typical. Contact Duracell for the latest information.