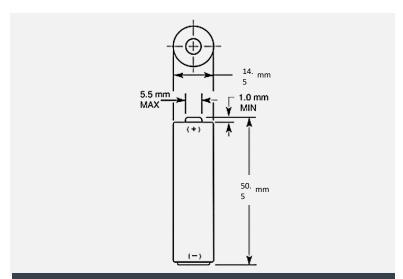

## ALKALINE-MANGANESE DIOXIDE BATTERY

Size: AA (LR6) PC1500

Dimensions shown are IEC standards

### PHYSICAL CHARACTERISTICS

Typical weight 24.7 g (0.9 oz)

Typical volume
 8.4 cm³ (0.5 in³)

Terminals