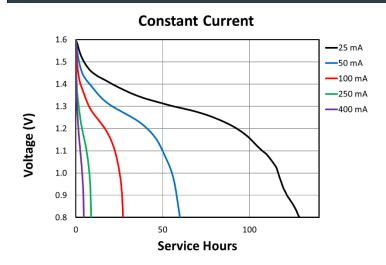

# PROCELL®

PROFESSIONAL BATTERIES
Procell Professional batteries

Berkshire Corporate Park Phone: 1-800-544-5454 (Toll-free) Delivered capacity is dependent on the applied load, operating temperature and cut-off voltage. Please refer to the charts and discharge data shown for examples of the energy/service life that the battery will provide for various load conditions.

This data is subject to change. Performance information is typical. Contact Duracell for the latest information.

#### TYPICAL PERFORMANCE