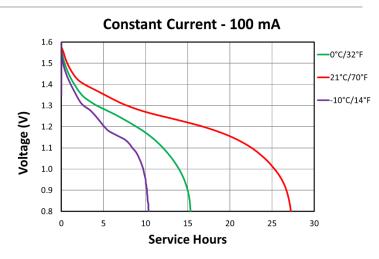

#### TYPICAL PERFORMANCE

# PROCELL®

PROFESSIONAL BATTERIES
Procell Professional batteries

Berkshire Corporate Park Phone: 1-800-544-5454 (Toll-free) Delivered capacity is dependent on the applied load, operating temperature and cut-off voltage. Please refer to the charts and discharge data shown for examples of the energy/service life that the battery will provide for various load conditions.

This data is subject to change. Performance information is typical. Contact Duracell for the latest information.