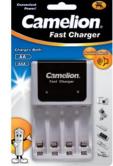

# **Camelion**Battery Chargers

BC-1013 BC-1014

**What:** These new Camelion fast chargers are compact units that charge NiMH/NiCd AA and AAA batteries. Features include an audible alert when charging is completed and a multi-band LED to easily track charging progress.

## **BC-1014 Specifications**

Input : 100-240VAC ~ 60/50Hz 5W max Output: DC 1x(2.8V == 800mA) 1 Pair AA DC 2x(2.8V == 400mA) 2 Pairs AA DC 1x(2.8V == 400mA) 1 Pair AAA DC 2x(2.8V == 200mA) 2 Pairs AAA

#### **Charging Time Control**

2 pairs: 6 hours, 1 pair: 3 hours

LED ON: Charging

Audible Alert/LED Flashing: Charge complete