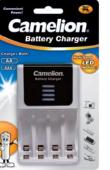

# **Camelion**Battery Chargers

BC-1013 BC-1014

**What:** These new Camelion fast chargers are compact units that charge NiMH/NiCd AA and AAA batteries. Features include an audible alert when charging is completed and a multi-band LED to easily track charging progress.

# **BC-1013 Specifications**

Input : 100-240VAC~60/50Hz 5W max Output: DC 1x (2.8V === 400mA) 1 Pair AA/AAA DC 2x (2.8V === 200mA) 2 Pairs AA/AAA

#### LED Monitor