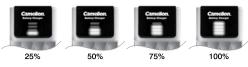

#### LED Monitor

#### **Charging Time Control**

2 pairs: 6 hours, 1 pair: 3 hours

LED ON: Charging

Audible Alert/LED Flashing: Charge complete