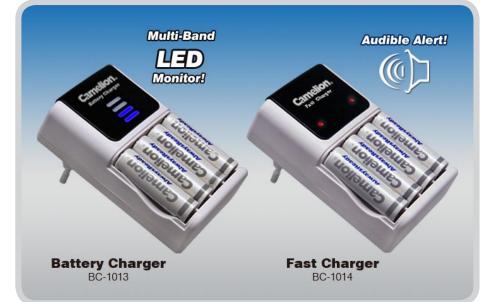

# **Camelion**Battery Chargers

BC-1013 BC-1014

**What:** These new Camelion fast chargers are compact units that charge NiMH/NiCd AA and AAA batteries. Features include an audible alert when charging is completed and a multi-band LED to easily track charging progress.

#### LED Monitor

#### **Charging Time Control**

2 pairs: 6 hours, 1 pair: 3 hours

LED ON: Charging

Audible Alert/LED Flashing: Charge complete