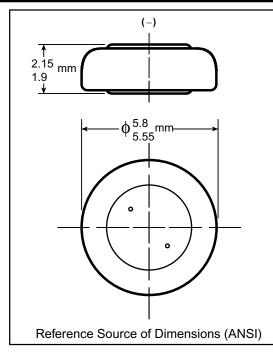

## **DURACELL®** Zinc Air Battery

| Nominal Voltage:                | 1.4 V                                            |
|---------------------------------|--------------------------------------------------|
| Rated Capacity:                 | 42 mAh at<br>3000 ohm to 1.1 V<br>at 21°C (70°F) |
| Nominal Internal<br>Impedance:  | 10 ohm @ 1kHz                                    |
| Average Weight:                 | 0.17 gm                                          |
| Volume:                         | 0.02 cm <sup>3</sup>                             |
| Terminals:                      | Flat                                             |
| Operating Temperature<br>Range: | 0°C to 50°C<br>(32°F to 122°F)                   |
| ANSI:<br>IEC:                   | 7012 ZD<br>TBD                                   |
|                                 |                                                  |