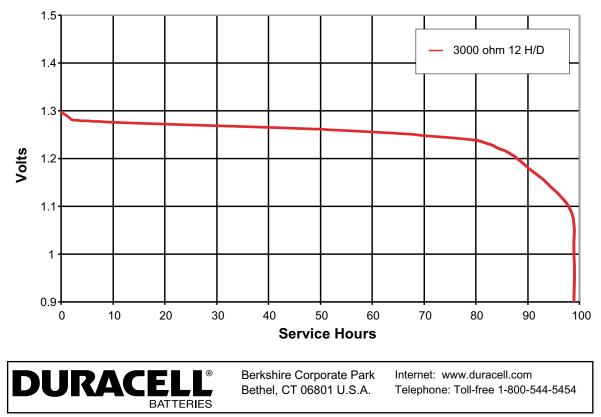

## Typical Discharge Characteristics at 21°C (70°F)

\* Delivered capacity is dependent on the applied load, operating temperature and cut-off voltage. Please refer to the charts and discharge data shown for examples of the energy / service life that the battery will provide for various load conditions.