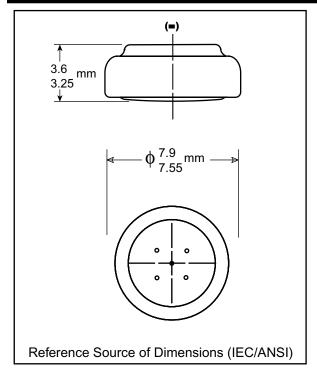

## **Zinc Air Battery**

| Nominal Voltage:             | 1.4 V                                             |
|------------------------------|---------------------------------------------------|
| Rated Capacity:              | 150 mAh at<br>1500 ohm to 1.1 V<br>at 21°C (70°F) |
| Nominal Internal Impedance:  | 7.5 ohm @ 1kHz                                    |
| Average Weight:              | 0.5 gm                                            |
| Volume:                      | 0.18 cm <sup>3</sup>                              |
| Terminals:                   | Flat                                              |
| Operating Temperature Range: | 0°C to 50°C<br>(32°F to 122°F)                    |
| ANSI:<br>IEC:                | 7002 ZD<br>PR41                                   |