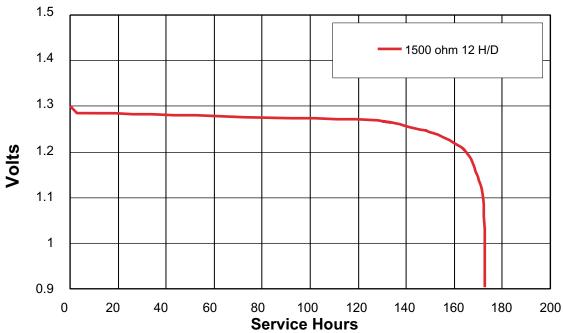

## Typical Discharge Characteristics at 21°C (70°F)

DURACE **BATTERIES** 

Berkshire Corporate Park

Internet: www.duracell.com

Bethel, CT 06801 U.S.A. Telephone: Toll-free 1-800-544-5454

Delivered capacity is dependent on the applied load, operating temperature and cut-off voltage. Please refer to the charts and discharge data shown for examples of the energy / service life that the battery will provide for various load conditions.