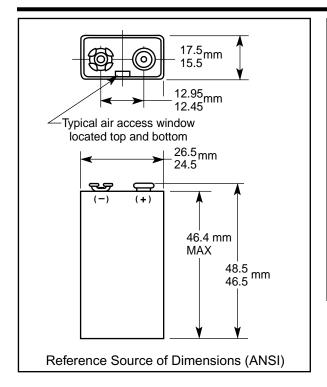

## **DURACELL®**

**Zinc Air Battery** 

|                              | 1                                                    |
|------------------------------|------------------------------------------------------|
| Nominal Voltage:             | 8.4 V                                                |
| Rated Capacity:              | 1,500 mAh at<br>1,300 ohm to 6.0 V<br>at 21°C (70°F) |
| Nominal Internal Impedance:  | 12 ohm @ 1kHz                                        |
| Average Weight:              | 34.03 gm                                             |
| Volume:                      | 17.86 cm <sup>3</sup>                                |
| Terminals:                   | Snap                                                 |
| Operating Temperature Range: | 0°C to 50°C<br>(32°F to 122°F)                       |
| ANSI:<br>IEC:                | 7004 ZD<br>-                                         |