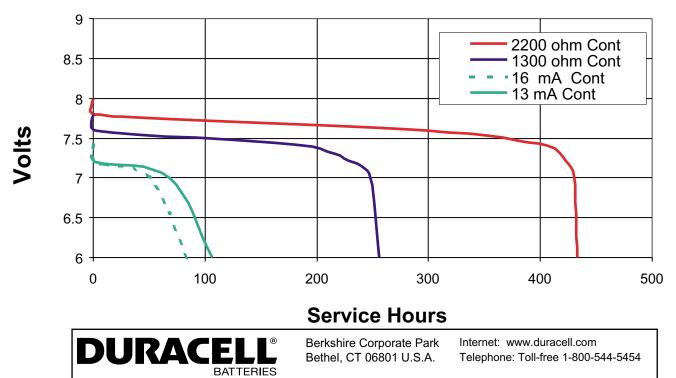

## Typical Discharge Characteristics at 21°C (70°F)

<sup>\*</sup> Delivered capacity is dependent on the applied load, operating temperature and cut-off voltage. Please refer to the charts and discharge data shown for examples of the energy / service life that the battery will provide for various load conditions.