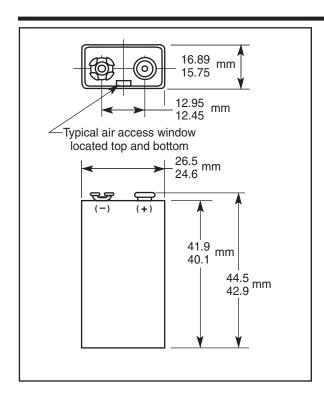

## **146X**Zinc Air Battery

| Nominal Voltage:             | 8.4 V                                                |
|------------------------------|------------------------------------------------------|
| Rated Capacity:              | 1,500 mAh at<br>1,300 ohm to 6.0 V<br>at 21°C (70°F) |
| Nominal Internal Impedance:  | 12 ohm @ 1kHz                                        |
| Average Weight:              | 34.03 gm                                             |
| Volume:                      | 17.86 cm <sup>3</sup>                                |
| Terminals:                   | Snap                                                 |
| Operating Temperature Range: | 0°C to 50°C<br>(32°F to 122°F)                       |
| ANSI:<br>IEC:                | 7004 Z                                               |