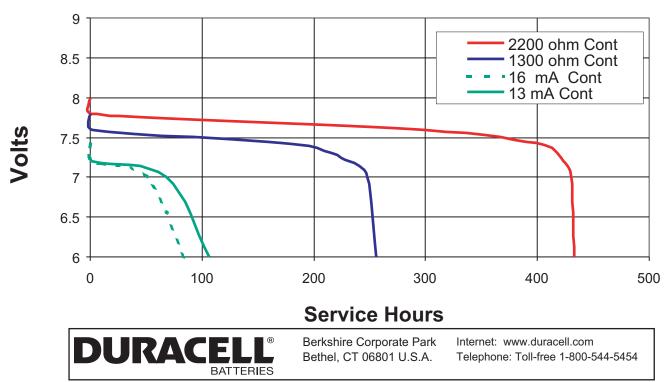

## Typical Discharge Characteristics at 21°C (70°F)

\* Delivered capacity is dependent on the applied load, operating temperature and cut-off voltage. Please refer to the charts and discharge data shown for examples of the energy / service life that the battery will provide for various load conditions.