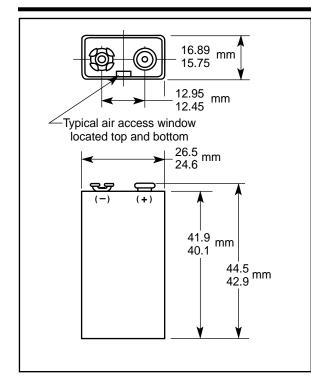

| Nominal Voltage:                | 8.4 V                                                 |
|---------------------------------|-------------------------------------------------------|
| Rated Capacity:                 | 1,500 mAh at<br>1,300 ohm to 6.0  V<br>at 21°C (70°F) |
| Nominal Internal<br>Impedance:  | 12 ohm @ 1kHz                                         |
| Average Weight:                 | 34.03 gm                                              |
| Volume:                         | 17.86 cm <sup>3</sup>                                 |
| Terminals:                      | Snap                                                  |
| Operating Temperature<br>Range: | 0°C to 50°C<br>(32°F to 122°F)                        |
| ANSI:<br>IEC:                   | 7004 Z<br>-                                           |
|                                 |                                                       |