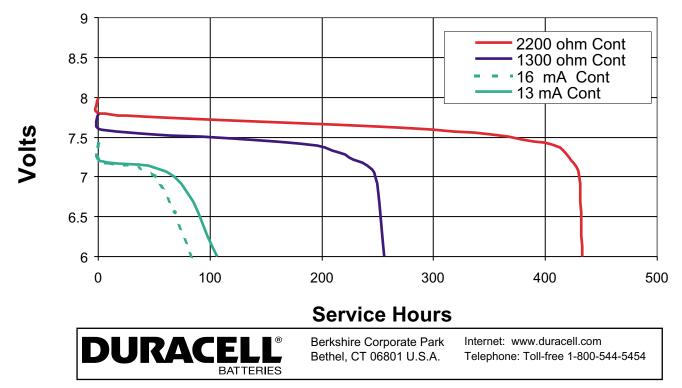

## Typical Discharge Characteristics at 21°C (70°F)

\* Delivered capacity is dependent on the applied load, operating temperature and cut-off voltage. Please refer to the charts and discharge data shown for examples of the energy / service life that the battery will provide for various load conditions.