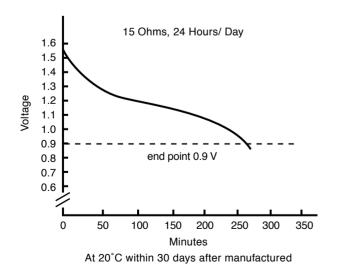

### **Typical Service Life:**

| Discharge  | Discharge   | End Point | Service  |
|------------|-------------|-----------|----------|
| Resistance | Condition   | Voltage   | Life     |
| 15 Ohms    | 24 Hrs/ Day | 0.9V      | 275 Mins |