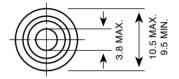

#### **NO MERCURY ADDED**

**Description** : Mercury Free Extra Heavy Duty Battery, AAA Size

**Chemical System** : Zinc Chloride **Nominal Voltage** : 1.5 Volts

**Nominal Dimensions** : Ø10.5 mm x 44.5 mm

## Model No.: GP24G

Unit:mm

The information (subject to change without prior notice) contained in this document is for reference only and should not be used as a basis for product guarantee or warranty. For applications other than those described here, please consult your nearest GP Sales and Marketing Office or Distributors.