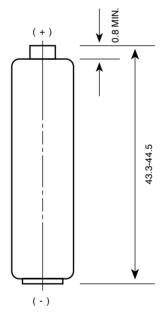

#### **NO MERCURY ADDED**

**Description** : Mercury Free Extra Heavy Duty Battery, AAA Size

**Chemical System** : Zinc Chloride **Nominal Voltage** : 1.5 Volts

**Nominal Dimensions** : Ø10.5 mm x 44.5 mm

**Terminals** : Protruded positive(+) and flat negative(-) contacts

Jacket : Printed PVC shrink sleeve

**Applications** : All electronic devices, e.g. toys, photographic

equipment, data banks, calculators, audio

## Model No.: GP24G

Unit:mm

The information (subject to change without prior notice) contained in this document is for reference only and should not be used as a basis for product guarantee or warranty. For applications other than those described here, please consult your nearest GP Sales and Marketing Office or Distributors.