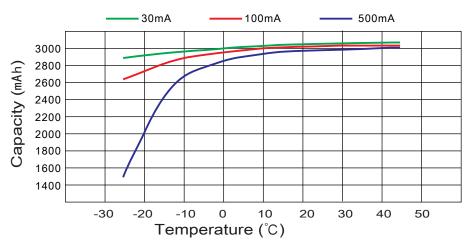

# **Temperature Effects on Capacity**

**Constant current discharge** 

### **ANSI/IEC Standard Testing**

Typical Characteristics 21°C