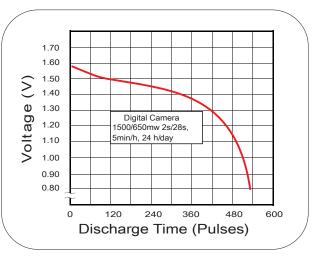

osed of, isolate positive (+) and negative (-) terminals of the battery to avoid those terminals touching each other.
- 5) In case the electrolyte(s) from the battery come in contact with your mouth, gargle well and consult a doctor immediately.

#### Notice

Environmental elements comply with 2006/66/EC requirements. This information is subject to change without prior notice and for reference only. It should not be used as a basis for a product guarantee or warranty. For additional information, please consult your nearest Camelion Sales Office or Distributor or visit our website at: www.camelionbattery.com.



FR6(15-LF)

## **Lithium Battery**

# **Temperature Effects on Capacity**

**Constant current discharge** 



### **ANSI/IEC Standard Testing**

Typical Characteristics 21°C









#### Notice:

Environmental elements comply with 2006/66/EC requirements. This information is subject to change without prior notice and for reference only. It should not be used as a basis for a product guarantee or warranty. For additional information, please consult your nearest Camelion Sales Office or Distributor or visit our website at: www.camelionbattery.com.