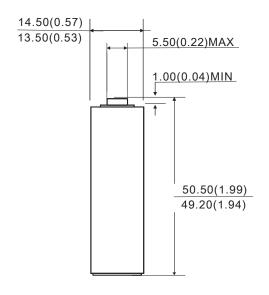

### **Dimensions**

# **Specifications**

Chemical System: Lithium Iron Disulfide(Li/FeS2)

IEC Name: FR6
ANSI/NEDA: 15-LF(AA)
Camelion Model: FR6

Average Weight: 15g

Dimension( Ø x H ):  $14.0^{\pm 0.5} x \ 49.85^{\pm 0.65} \ mm$ 

 $0.56^{\pm0.02} \times 1.96^{\pm0.03}$  inch

Terminals: Flat
Nominal Voltage: 1.5Volts
Capacity: 2700mAh

(Rated at 25mA to 0.8V)

Operating Temperature:  $-40^{\circ}\text{C}-60^{\circ}\text{C}$ Storage Temperature:  $-40^{\circ}\text{C}-60^{\circ}\text{C}$ Relative Humidity:  $60\pm15\%$ 

# Unit:mm(inch)