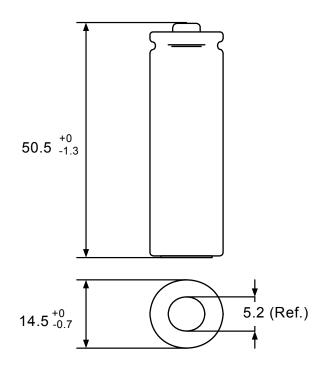

- GP 2700 series **Rechargeable battery**
- AA size
- Minimum capacity 2600mAh

Unit : mm