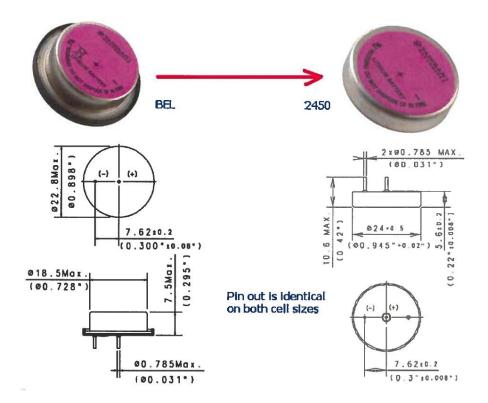

The replacement we are recommending is our TL-2450 battery and the high temperature version, TLH-2450. Data sheets are available on our website.

The TL-2450 is ~2mm larger in diameter, but ~2mm less in height. The pin out is identical to the BEL cell and the capacity is significantly higher.