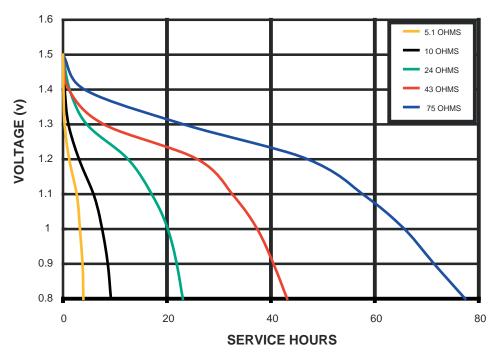

## TYPICAL DISCHARGE CHARACTERISTICS AT 21°C

Duracell Battery Company Berkshire Corporate Park Bethel, CT 06801 U.S.A.

<sup>\*</sup> Delivered capacity is dependent on the applied load, operating temperature and cut-off voltage. Please refer to the charts and discharge data shown for examples of the energy / service life that the battery will provide for various load conditions.