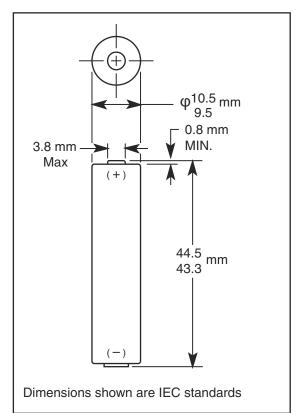

## LR03 Size: AAA

## **Alkaline-Manganese Dioxide Battery**

| Nominal Voltage:             | 1.5 V                                        |  |
|------------------------------|----------------------------------------------|--|
| Nominal Internal Impedance:  | 270 m-ohm @ 1kHz                             |  |
| Average Weight:              | 11 gm (0.39 oz.)                             |  |
| Volume:                      | 3.5 cm <sup>3</sup> (0.21 in. <sup>3</sup> ) |  |
| Terminals:                   | Flat                                         |  |
| Operating Temperature Range: | -20°C to 54°C                                |  |
| IEC: LR03                    |                                              |  |
| ANGI.                        | 24                                           |  |
| Others:                      | Micro, MN2400, AM4, Miniatilo                |  |
|                              |                                              |  |