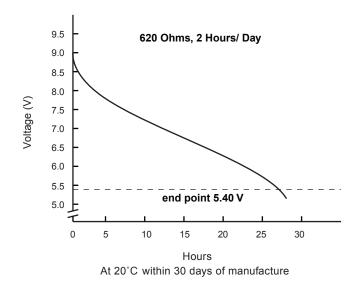

## **Typical Service Life:**

| Discharge<br>Resistance | Discharge<br>Condition     | End Point<br>Voltage | Service<br>Life |
|-------------------------|----------------------------|----------------------|-----------------|
| 620 ohms                | 2 Hrs/Day<br>1 Day/week    | 5.4V                 | 26.5 Hrs        |
| 180 ohms                | 30 Mins/Day<br>7 Days/Week | 4.8V                 | 7 Hrs           |