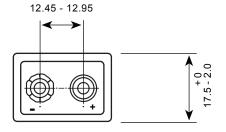

# CONSUMER MANUAL

#### **BENEFITS:**

- More cost-benefits for everyday use
- Good performance on moderate to low-drain devices

## **APPLICATIONS BEST FOR:**





### Other Details:

- Carbon Zinc chemistry
- Average weight: 35g

## **Typical Service Life:**

| Discharge<br>Resistance | Discharge<br>Condition     | End Point<br>Voltage | Service<br>Life |
|-------------------------|----------------------------|----------------------|-----------------|
| 620 ohms                | 2 Hrs/Day<br>1 Day/week    | 5.4V                 | 26.5 Hrs        |
| 180 ohms                | 30 Mins/Day<br>7 Days/Week | 4.8V                 | 7 Hrs           |





- GP Supercell Carbon Zinc Battery
- 9 Volts





Unit: mm

Model No.: GP1604S