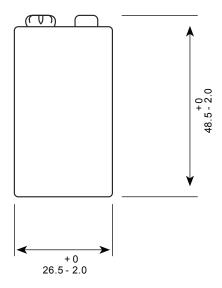

# CONSUMER MANUAL

#### **BENEFITS:**

- More cost-benefits for everyday use
- Good performance on moderate to low-drain devices

## **APPLICATIONS BEST FOR:**





### Other Details:

- Carbon Zinc chemistry
- Average weight: 35g

## **Typical Service Life:**

| Discharge<br>Resistance | Discharge<br>Condition     | End Point<br>Voltage | Service<br>Life |
|-------------------------|----------------------------|----------------------|-----------------|
| 620 ohms                | 2 Hrs/Day<br>1 Day/week    | 5.4V                 | 26.5 Hrs        |
| 180 ohms                | 30 Mins/Day<br>7 Days/Week | 4.8V                 | 7 Hrs           |





- GP Supercell Carbon Zinc Battery
- 9 Volts





Unit: mm

Model No.: GP1604S