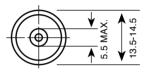

#### NO MERCURY ADDED

| Description<br>Chemical System<br>Nominal Voltage | : Mercury Free Extra Heavy Duty Battery, AA Size<br>: Zinc Chloride<br>: 1.5 Volts |  |
|---------------------------------------------------|------------------------------------------------------------------------------------|--|
| Nominal Dimensions                                | : Ø13.9 mm x 50.0 mm                                                               |  |
| Terminals                                         | : Protruded positive(+) and flat negative(-) contacts                              |  |
| Jacket                                            | : Metal jacket with PVC tube insulation                                            |  |
| Applications                                      | : All electronic devices, e.g. toys, photographic                                  |  |
|                                                   | equipment, data banks, calculators, audio                                          |  |
|                                                   | appliances, remote controls, paging machines.                                      |  |
| Warranty Period                                   | : 36 months                                                                        |  |
| Average Weight                                    | : 17.6g                                                                            |  |