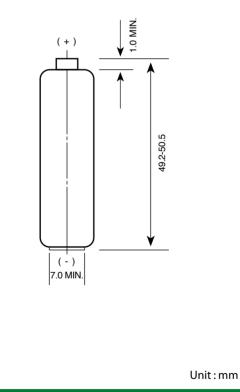

#### NO MERCURY ADDED

| Description<br>Chemical System<br>Nominal Voltage | : Mercury Free Extra Heavy Duty Battery, AA Size<br>: Zinc Chloride<br>: 1.5 Volts |  |
|---------------------------------------------------|------------------------------------------------------------------------------------|--|
| Nominal Dimensions                                | : Ø13.9 mm x 50.0 mm                                                               |  |
| Terminals                                         | : Protruded positive(+) and flat negative(-) contacts                              |  |
| Jacket                                            | : Metal jacket with PVC tube insulation                                            |  |
| Applications                                      | : All electronic devices, e.g. toys, photographic                                  |  |
|                                                   | equipment, data banks, calculators, audio                                          |  |
|                                                   | appliances, remote controls, paging machines.                                      |  |
| Warranty Period                                   | : 36 months                                                                        |  |
| Average Weight                                    | : 17.6g                                                                            |  |