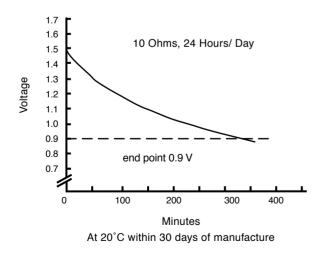

### **Typical Service Life:**

| Discharge  | Discharge   | End Point | Service  |
|------------|-------------|-----------|----------|
| Resistance | Condition   | Voltage   | Life     |
| 10 Ohms    | 24 Hrs/ Day | 0.9V      | 335 Mins |