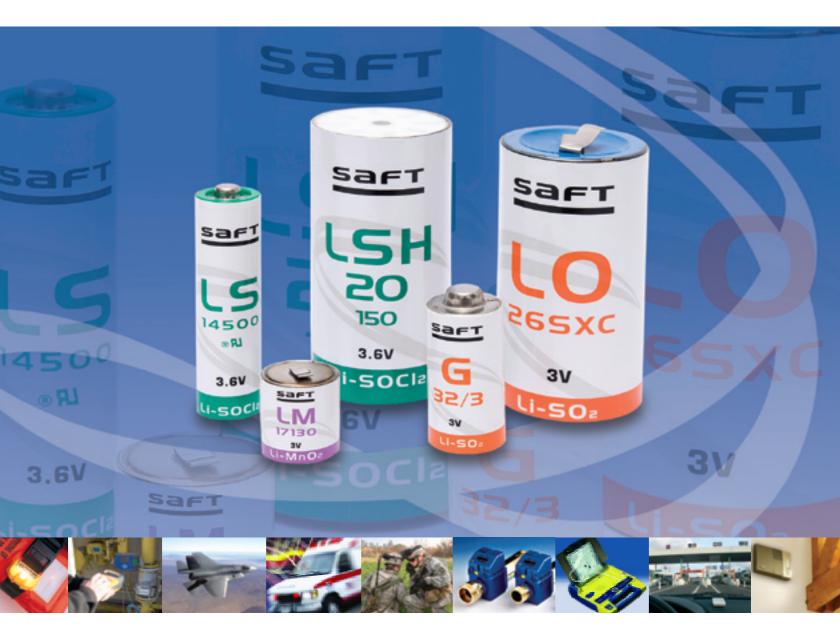

#### Saft's lithium products

Three lithium chemistries are currently available:

- Lithium-thionyl chloride (Li-SOCl<sub>2</sub>) in *LS/LSH* 3.6 V cells,
- Lithium-sulfur dioxide (Li-SO<sub>2</sub>) in *LO/G* 3.0 V cells,
- Lithium-manganese dioxide (Li-MnO<sub>2</sub>) in LM/M 3.0 V cells.

## ...exceeding your expectations

The LS cells are *cylindrical* and based on the high-energy concentric *"bobbin"* electrode configuration. They are available in *standard* and *"W"* versions according to the elevated temperature characteristics of the envisioned applications.

The LSH, LO/G and LM/M cells are also *cylindrical* but use the power-optimized *"coiled"* and *"spiral"* electrode constructions. The Li-SO<sub>2</sub> cells are available in several versions: "SX" and "G" series, "SHX" high pulse capability series and "SXC" high capacity series.

The LS, LSH, LO/G and LM/M cells are available as single units (with different optional finishes) or assembled within battery packs.

Whatever your application, you will probably find a Saft lithium battery able to meet your particular requirements. If not, custom-made solutions can be developed within your time-to-market constraints.