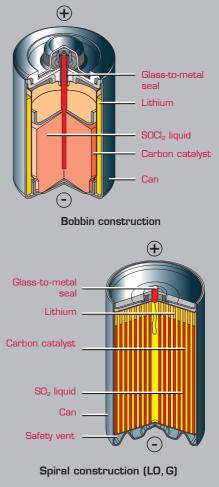

## ...exceeding your expectations

The LS cells are *cylindrical* and based on the high-energy concentric *"bobbin"* electrode configuration. They are available in *standard* and *"W"* versions according to the elevated temperature characteristics of the envisioned applications.

The LSH, LO/G and LM/M cells are also *cylindrical* but use the power-optimized *"coiled"* and *"spiral"* electrode constructions. The Li-SO<sub>2</sub> cells are available in several versions: "SX" and "G" series, "SHX" high pulse capability series and "SXC" high capacity series.

Corrosion-proof containers, hermetic sealing based on rugged glass-to-metal seals and TIG or laser welds, built-in safety vents and individual protection fuses are design features common to most of Saft's lithium cells.