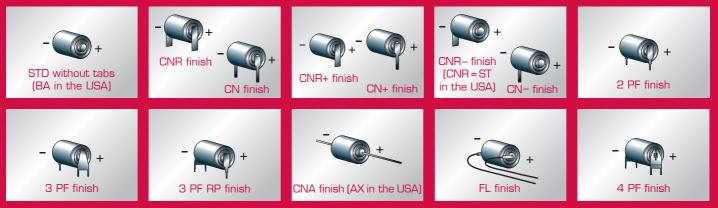

### Examples of standard individual cell tabbing arrangements

Other cell finishes are available upon request. Check availability and dimensions of tabbing arrangement for considered cell.