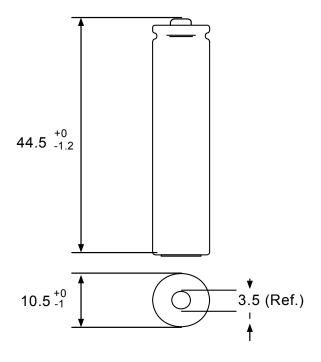

- GP 850 series **Rechargeable battery**
- AAA size
- Minimum capacity 850mAh

Unit : mm